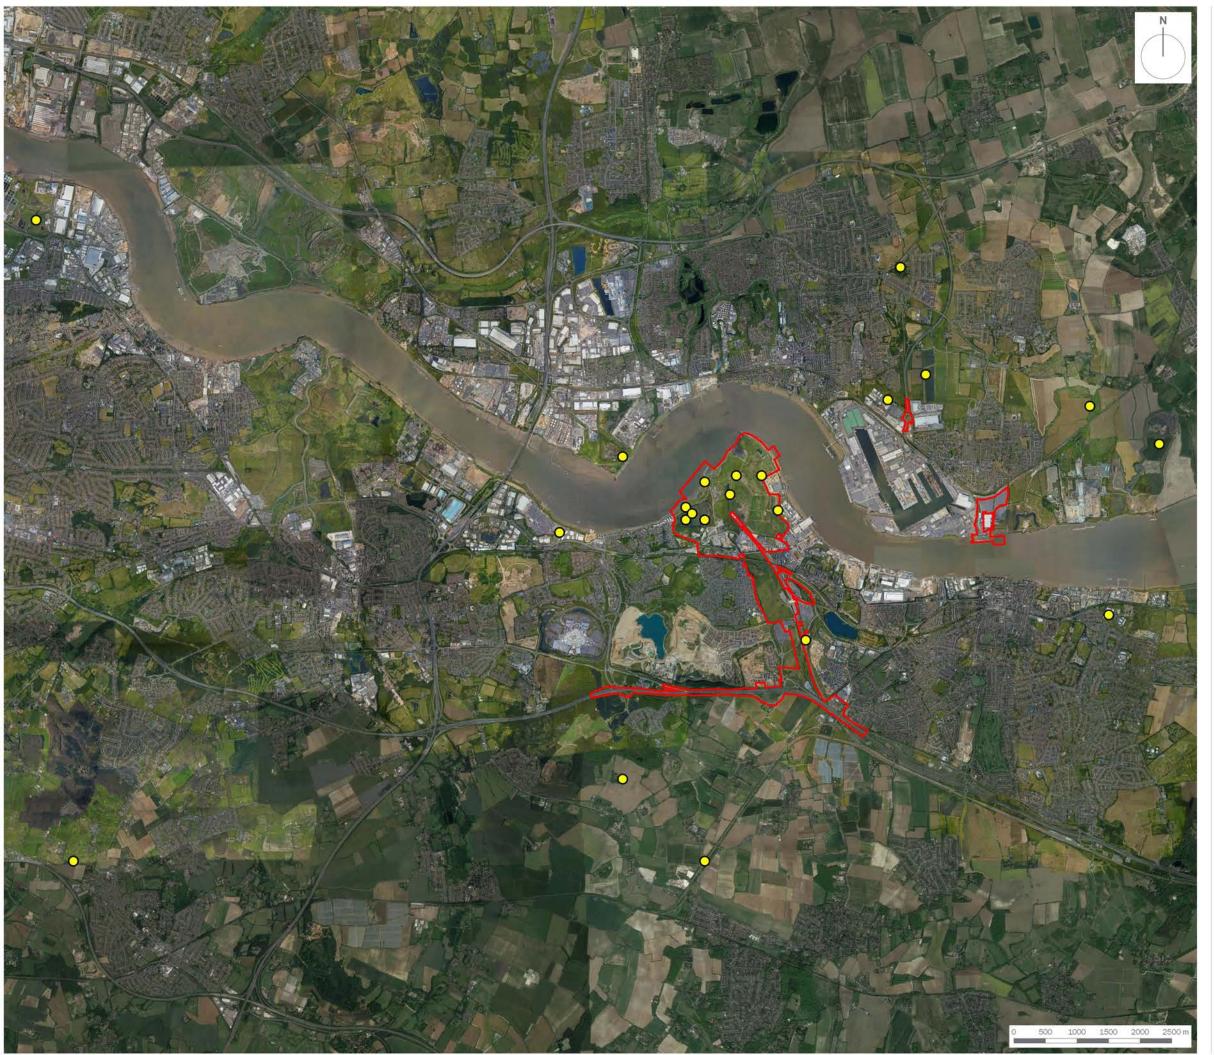

## **The London Resort Development Consent Order**

BC080001

**Environmental Statement** 

**Volume 3: Figures** 

Figure 12.49 Desk Study Results- Water Vole

Document reference: 6.3.12.49

Revision: 00

December 2020

Regulation 12(1)

[This page is intentionally left blank]

Order Limits

Water Vole Records

lient

London Resort Company Holdings Limited

project title

The London Resort

drawing title

Figure 12.49: Desk Study Results - Water Vole

date 17 DECEMBER 2020 drawn by MJC drawing number edp5988\_d111c checked ND scale 1:60,000 @ A3 QA JTF

the environmental dimension partnership

 $Registered\ office: 01285\ 740427\ -\ www.edp-uk.co.uk\ -\ info@edp-uk.co.uk$